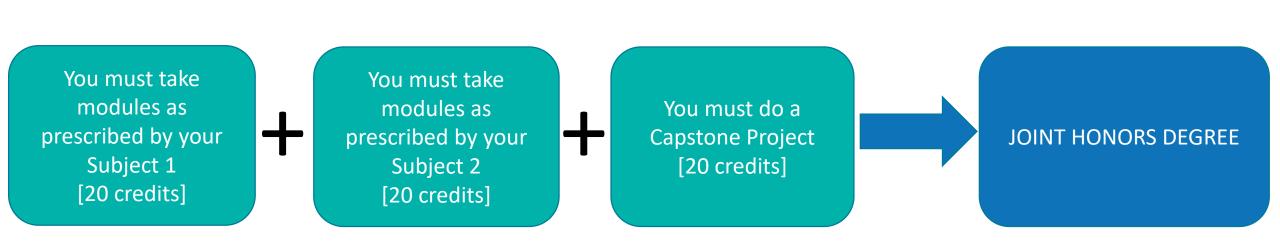

you'd like to take to get there.

Use this **interactive tool** to explore possible pathways. You'll find links to **Additional Information** and **Contacts** at the end.

#### Year 1



#### Year 2

#### [Choices to be made at the end of Year 1]



Year 3



You take Trinity Electives and Open Modules [10 credits]

┱

Click for Year 4

Click back to Year 2

Year 3

#### [Choices to be made at the end of Year 2]



Click back to Year 2

#### Year 3

[Choices to be made at the end of Year 2]



Year 3

#### [Choices to be made at the end of Year 2]



Click back to Year 2

Year 4



Click back to Year 1

**Click for Additional Information** 

Year 4



Click back to Year 1

**Click for Additional Information** 

Year 4



Click back to Year 1

**Click for Additional Information** 

Year 4



**Additional Information** 

- https://www.tcd.ie/courses/undergraduate/your-trinity-pathways
- https://www.tcd.ie/courses/undergraduate/your-trinity-education
- www.tcd.ie/trinity-electives
- For queries specific to your course: Contact your School/Course/ Programme Office

**Please note that some courses are unable to offer some pathway options.** It is important that you check your options with your School/Programme/Course Office.