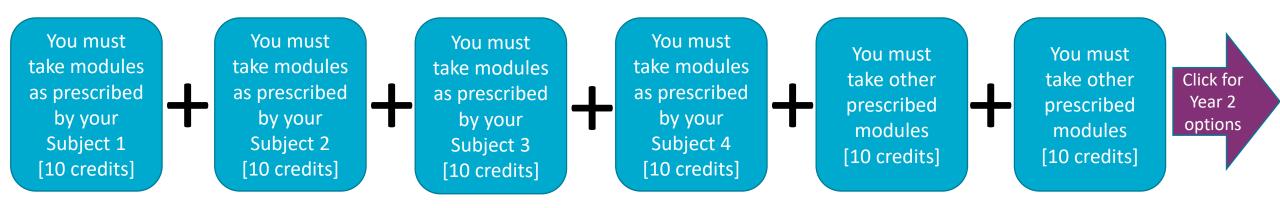

ces to make at the end of your 1st Year and 2nd Year about what type of degree you want to finish with (**Joint Honors**, **Major with Minor**, or **Single Honors**) and what options you'd like to take to get there.

Use this interactive tool to explore possible pathways. You'll find links to **Additional Information** and **Contacts** at the end.



As a Trinity **Common Entry** student, you will have choices to make at the end of your 1<sup>st</sup> Year and 2<sup>nd</sup> Year about what type of degree you want to finish with (**Single Honors**, **Major with Minor**, or **Joint Honors**) and what options you'd like to take to get there.

Use this **interactive tool** to explore possible pathways. You'll find links to **Additional Information** and **Contacts** at the end.

#### Year 1



#### Year 2

#### [Choices to be made at the end of Year 1]



Year 3



You take Trinity Electives and Open Modules [10 credits]

┱

Click for Year 4

Click back to Year 2

Year 3

#### [Choices to be made at the end of Year 2]



Click back to Year 2

#### Year 3

[Choices to be made at the end of Year 2]



Year 3

#### [Choices to be made at the end of Year 2]



Click back to Year 2

Year 4



Click back to Year 1

**Click for Additional Information** 

Year 4



Click back to Year 1

**Click for Additional Information** 

Year 4



Click back to Year 1

**Click for Additional Information** 

Year 4



**Additional Information** 

- https://www.tcd.ie/courses/undergraduate/your-trinity-pathways
- https://www.tcd.ie/courses/undergraduate/your-trinity-education
- www.tcd.ie/trinity-el