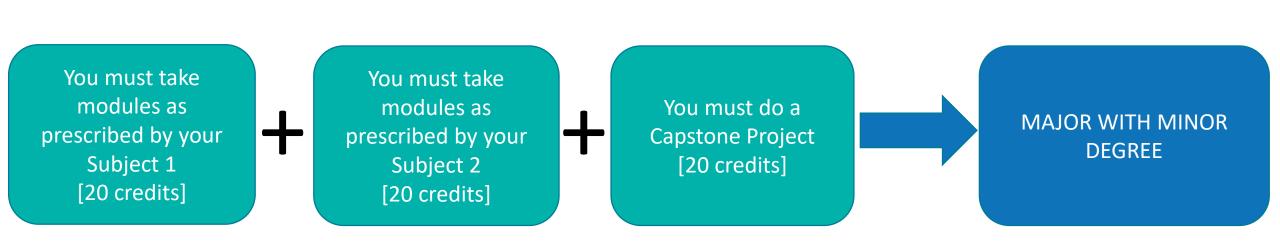

#### [Choices to be made at the end of Year 2]

Click back to Year 2

Year 4

Click back to Year 1

**Click for Additional Information** 

Year 4

Click back to Year 1

**Click for Additional Information** 

Year 4

Click back to Year 1

**Click for Additional Information** 

Year 4

**Additional Information** 

- https://www.tcd.ie/courses/undergraduate/your-trinity-pathways
- https://www.tcd.ie/courses/undergraduate/your-trinity-education
- www.tcd.ie/trinity-electives
- For queries specific to your course: Contact your School/Course/ Programme Office