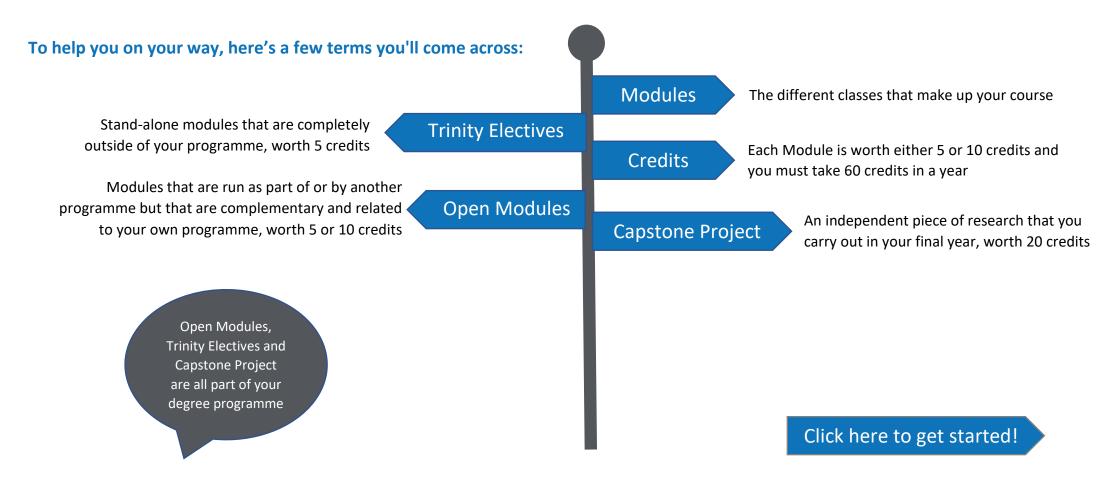

As a Trinity **Common Entry** student, you will have choices to make at the end of your 1st Year and 2nd Year about what type of degree you want to finish with (**Joint Honors**, **Major with Minor**, or **Single Honors**) and what options you'd like to take to get there.

Use this interactive tool to explore possible pathways. You'll find links to **Additional Information** and **Contacts** at the end.

As a Trinity **Common Entry** student, you will have choices to make at the end of your 1<sup>st</sup> Year and 2<sup>nd</sup> Year about what type of degree you want to finish with (**Single Honors**, **Major with Minor**, or **Joint Honors**) and what options you'd like to take to get there.

Use this **interactive tool** to explore possible pathways. You'll find links to **Additional Information** and **Contacts** at the end.