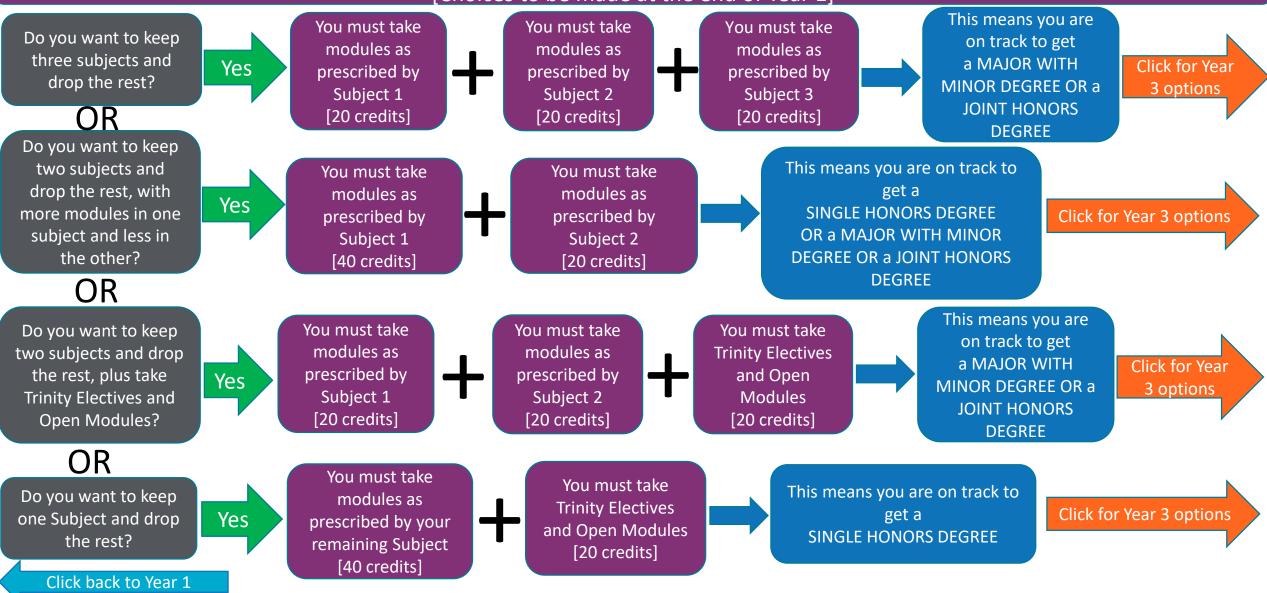

#### [Choices to be made at the end of Year 1]

Year 3

You take Trinity Electives and Open Modules [10 credits]

┱

Click for Year 4

Click back to Year 2

Year 3

#### [Choices to be made at the end of Year 2]

Click back to Year 2