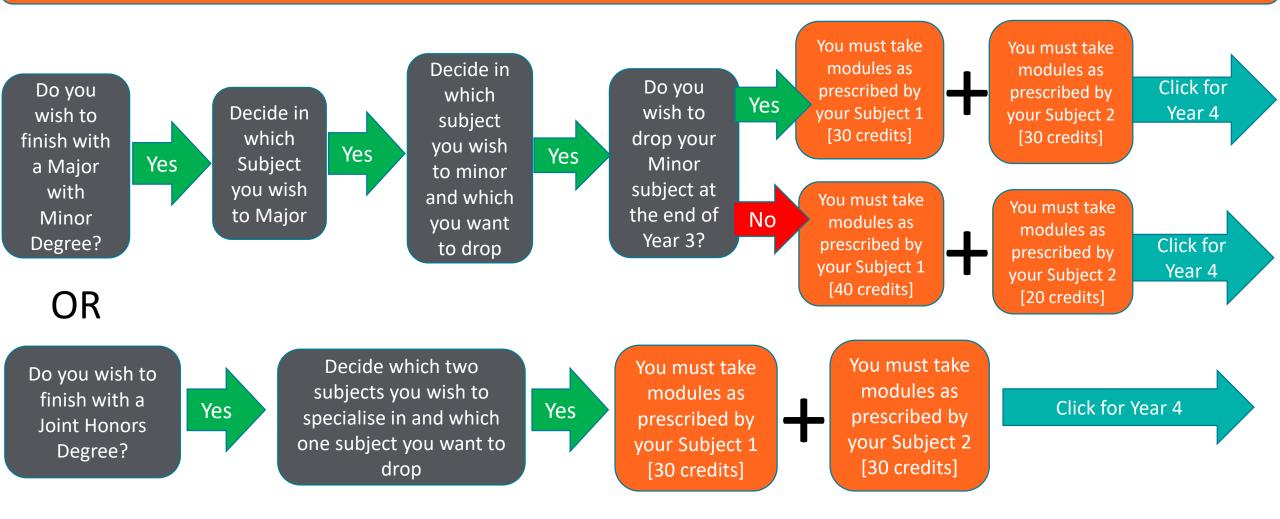

ctive tool to explore possible pathways. You'll find links to **Additional Information** and **Contacts** at the end.



As a Trinity **Common Entry** student, you will have choices to make at the end of your 1<sup>st</sup> Year and 2<sup>nd</sup> Year about what type of degree you want to finish with (**Single Honors**, **Major with Minor**, or **Joint Honors**) and what options you'd like to take to get there.

Use this **interactive tool** to explore possible pathways. You'll find links to **Additional Information** and **Contacts** at the end.

#### Year 1



#### Year 2

#### [Choices to be made at the end of Year 1]



Year 3



You take Trinity Electives and Open Modules [10 credits]

┱

Click for Year 4

Click back to Year 2

Year 3

#### [Choices to be made at the end of Year 2]



Click back to Year 2

#### Year 3

[Choices to be made at the end of Year 2]



Year 3

#### [Choices to be made at the end of Year 2]



Click back to Year 2

Year 4



Click back to Year 1

**Click for Additional Information** 

Year 4



Click back to Year 1

**Click for Additional Information** 

Year 4



Click back to Year 1

**Click for Additional Information** 

Year 4



**Additional Information** 

- https://www.tcd.ie/courses/undergraduate/your-trinity-pathways
- https://www.tcd.ie/courses/undergraduate/your-trinity-education
- www.tcd.ie/trinity-electives
- For queries specific to your course: Contact your School/Course/ Programme Office

**Please note that some courses are unable to offer some pathway options.** It is important that you check your options with your School/Pr