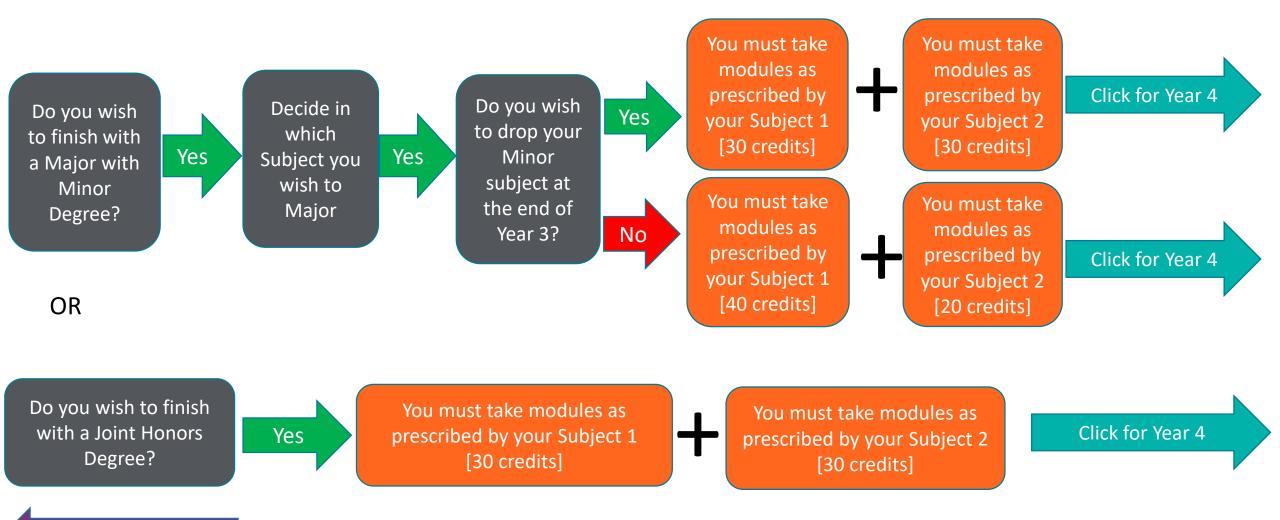

#### [Choices to be made at the end of Year 2]

Click back to Year 2

#### Year 3

[Choices to be made at the end of Year 2]

Year 3