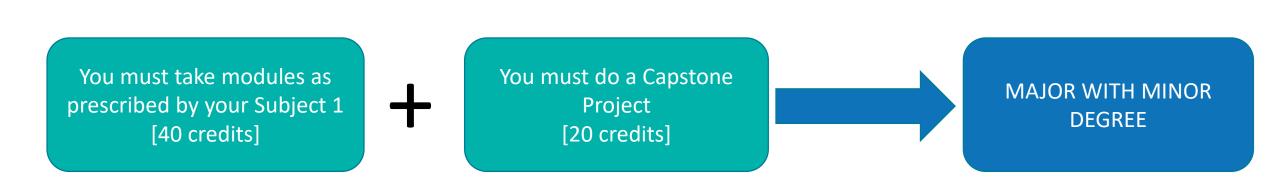

#### [Choices to be made at the end of Year 2]

Click back to Year 2

Year 4

Click back to Year 1

**Click for Additional Information** 

Year 4

Click back to Year 1

**Click for Additional Information** 

Year 4

Click back to Year 1

**Click for Additional Information** 

Year 4

**Additional Information** 

- https://www.tcd.ie/courses/undergraduate/your-trinity-pathways
- https://www.tcd.ie/courses/undergraduate/your-trinity-education
- www.tcd.ie/trinity-electives
- For queries specific to your course: Contact your School/Course/ Programme Office