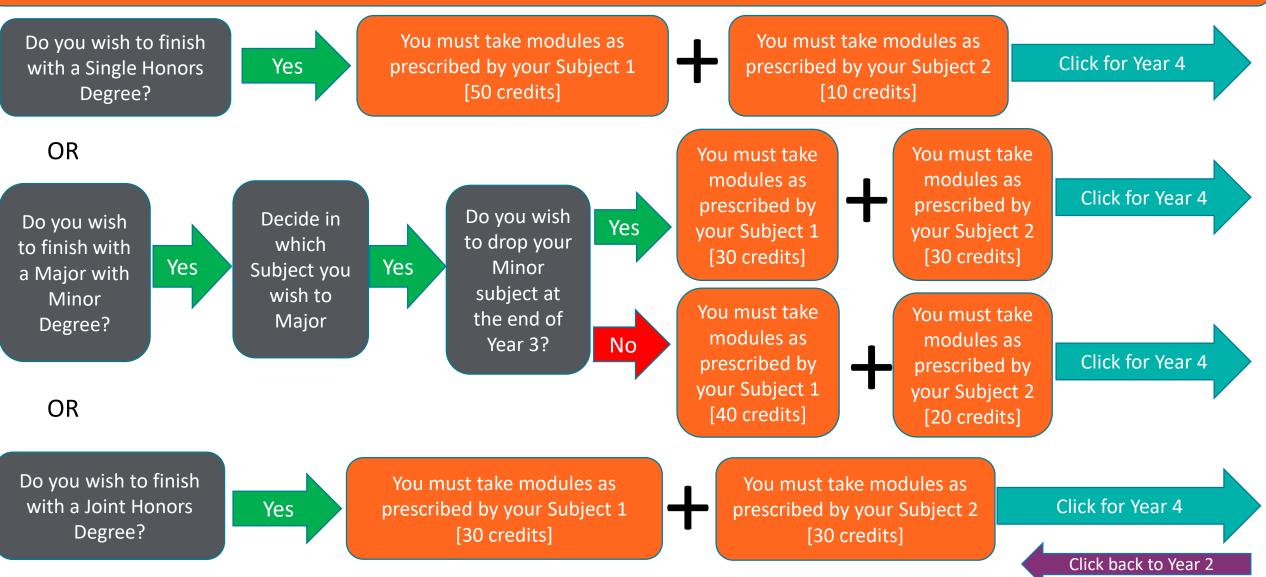

#### [Choices to be made at the end of Year 2]

Click back to Year 2

#### Year 3

[Choices to be made at the end of Year 2]

Year 3